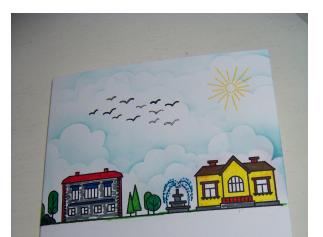

### NEW HOME

HAND STAMPED OR DECORATED





Marion Woodworth Rochester New Home Hand Stamped or decorated



Category III Class C New Home Card Beth Merrill Antrim Grange #98



2

#### WELCOME to your new HOME



SHERRILL BOKOUSKY CLASS C STAMPED WATATIC







### NEW HOME COMPUTER GENERATED







### NEW HOME RECYCLED



home built with love is the Strongest!





# THINKING OF YOU

Hand Stamped or decorated





Marion Woodworth Rochester Thinking of You Hand Stamped and or decorated





KATHY YARDLEY WALPOLE GRANGE #125 CATEGORY: III CLASS: B THINKING OF YOU







| Nade: Joyce C. Martin<br>Branke: Claremont =9 |  |
|-----------------------------------------------|--|
| Carecoff: Hand Stamped or decorated           |  |
| CLASS: B-Thinking of you                      |  |



Category III Class B Thinking of You Card Beth Merrill Antrim Grange #98



# Thinking of You

**Computer Generat