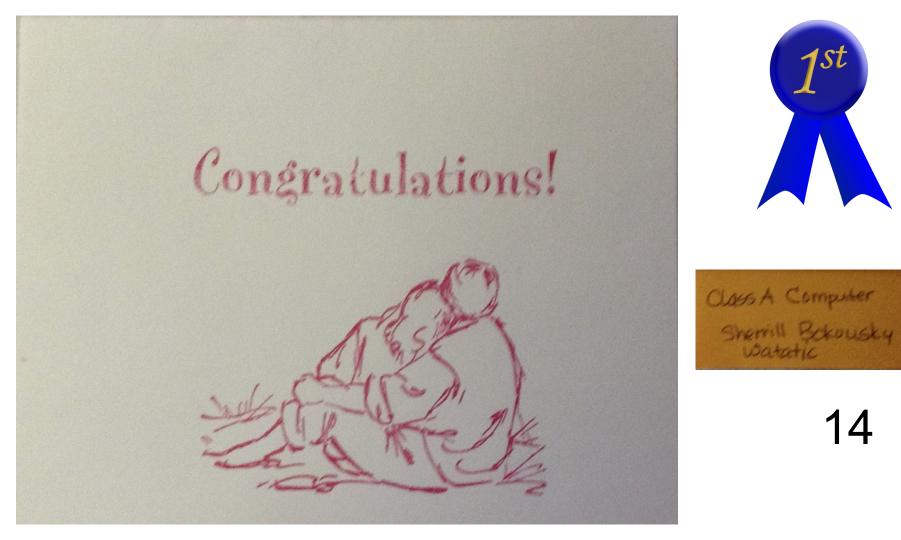

# Thinking of You

**Computer Generated** 

Class B computer Sherrill Bokousky Watatic