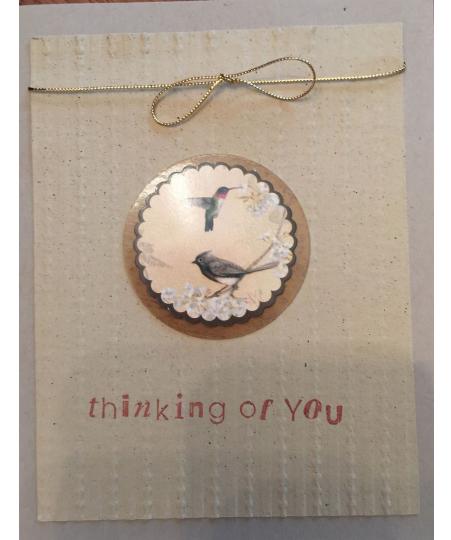

# THINKING OF YOU

Hand Stamped or decorated

Marion Woodworth Rochester Thinking of You Hand Stamped and or decorated

KATHY YARDLEY WALPOLE GRANGE #125 CATEGORY: III CLASS: B THINKING OF YOU

| Nade: Joyce C. Martin<br>Branke: Claremont =9 |  |
|-----------------------------------------------|--|
| Carecoff: Hand Stamped or decorated           |  |
| CLASS: B-Thinking of you                      |  |