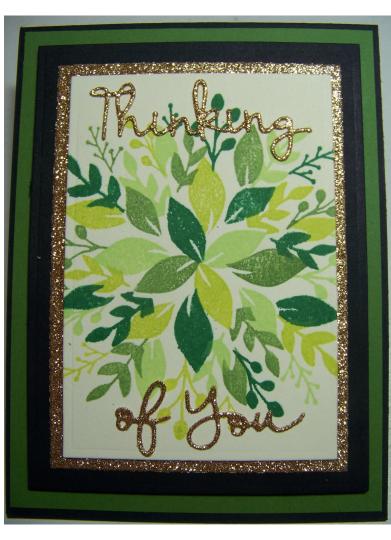

# THINKING OF YOU

Hand Stamped or decorated

Marion Woodworth Rochester Thinking of You Hand Stamped and or decorated

KATHY YARDLEY WALPOLE GRANGE #125 CATEGORY: III CLASS: B THINKING OF YOU

| Nade: Joyce C. Martin<br>Branke: Claremont =9 |  |
|-----------------------------------------------|--|
| Carecoff: Hand Stamped or decorated           |  |
| CLASS: B-Thinking of you                      |  |