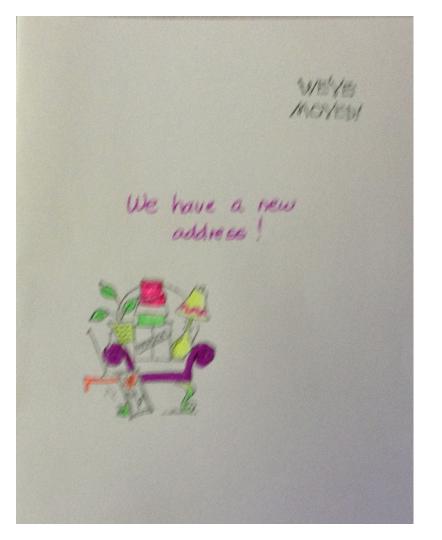

### NEW HOME

HAND STAMPED OR DECORATED





Marion Woodworth Rochester New Home Hand Stamped or decorated



Category III Class C New Home Card Beth Merrill Antrim Grange #98



2

#### WELCOME to your new HOME



SHERRILL BOKOUSKY CLASS C STAMPED WATATIC







### NEW HOME COMPUTER GENERATED







### NEW HOME RECYCLED



home built with love is the Strongest!





# THINKING OF YOU

Hand Stamped or decorated





Marion Woodworth Rochester Thinking of You Hand Stamped and or decorated





KATHY YARDLEY WALPOLE GRANGE #125 CATEGORY: III CLASS: B THINKING OF YOU







| Nade: Joyce C. Martin<br>Branke: Claremont =9 |  |
|-----------------------------------------------|--|
| Carecoff: Hand Stamped or decorated           |  |
| CLASS: B-Thinking of you                      |  |



Category III Class B Thinking of You Card Beth Merrill Antrim Grange #98



# Thinking of You

**Computer Generated** 



Class B computer Sherrill Bokousky Watatic



## Thinking of You

Recycled





#### Dale MacDon