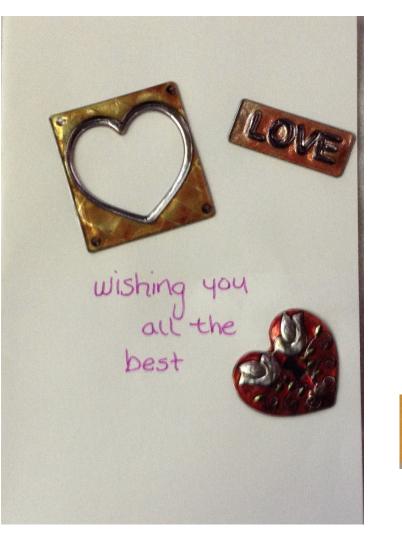

gest!





# THINKING OF YOU

Hand Stamped or decorated





Marion Woodworth Rochester Thinking of You Hand Stamped and or decorated





KATHY YARDLEY WALPOLE GRANGE #125 CATEGORY: III CLASS: B THINKING OF YOU







| Nade: Joyce C. Martin<br>Branke: Claremont =9 |  |
|-----------------------------------------------|--|
| Carecoff: Hand Stamped or decorated           |  |
| CLASS: B-Thinking of you                      |  |



Category III Class B Thinking of You Card Beth Merrill Antrim Grange #98



# Thinking of You

**Computer Generated** 



Class B computer Sherrill Bokousky Watatic



## Thinking of You

Recycled





#### Dale MacDonald

Thinking of You Recycled



## Engagement

Hand Stamped or Decorated



Category III Class A Engagement Card Beth Merrill Antrim Grange #98









## Engagement

**Computer Generated** 



# ENGAGEMENT

RECYCLED





Watatic

13

1<sup>st</sup>