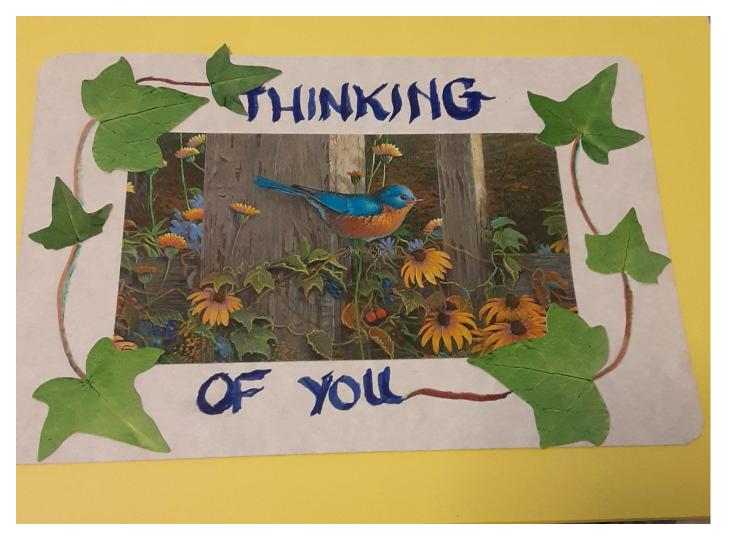

# THINKING OF YOU

Hand Stamped or decorated

Marion Woodworth Rochester Thinking of You Hand Stamped and or decorated

KATHY YARDLEY WALPOLE GRANGE #125 CATEGORY: III CLASS: B THINKING OF YOU

| Nade: Joyce C. Martin<br>Branke: Claremont =9 |  |
|-----------------------------------------------|--|
| Carecoff: Hand Stamped or decorated           |  |
| CLASS: B-Thinking of you                      |  |