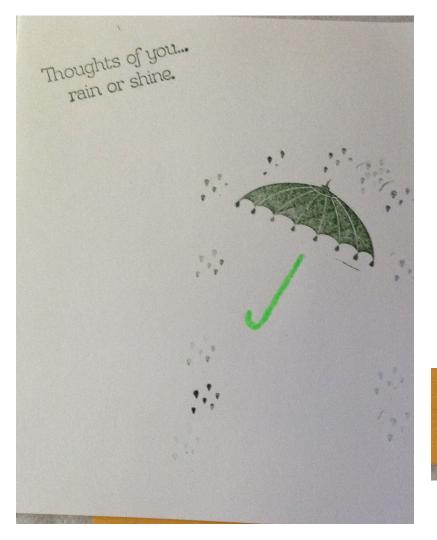

### NEW HOME

HAND STAMPED OR DECORATED





Marion Woodworth Rochester New Home Hand Stamped or decorated



Category III Class C New Home Card Beth Merrill Antrim Grange #98



2

#### WELCOME to your new HOME



SHERRILL BOKOUSKY CLASS C STAMPED WATATIC







### NEW HOME COMPUTER GENERATED







### NEW HOME RECYCLED



home built with love is the Strongest!





# THINKING OF YOU

Hand Stamped or decorated





Marion Woodworth Rochester Thinking of You Hand Stamped and or decorated





KATHY YARDLEY WALPOLE GRANGE #125 CATEGORY: III CLASS: B THINKING OF YOU







| Nade: Joyce C. Martin<br>Branke: Claremont =9 |  |
|-----------------------------------------------|--|
| Carecoff: Hand Stamped or decorated           |  |
| CLASS: B-Thinking of you                      |  |



Category III Class B Thinking of You Card Beth Merrill Antrim Grange #98



# Thinking of You

**Computer Generated** 



Class B computer Sherrill Bokousky Watatic



## Thinking of You

Recycled





#### Dale MacDonald

Thinking of You Recycled



## Engagement

Hand Stamped or Decorated



Category III Class A Engagement Card Beth Merrill Antrim Grange #98









## Engagement

**Computer Generated** 



# ENGAGEMENT

RECYCLED





Watatic

13

1<sup>st</sup>