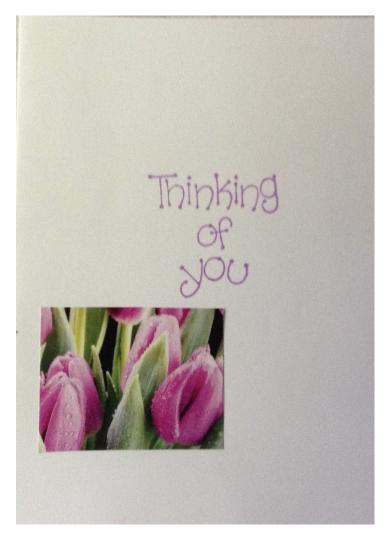

# THINKING OF YOU

Hand Stamped or decorated

Marion Woodworth Rochester Thinking of You Hand Stamped and or decorated

KATHY YARDLEY WALPOLE GRANGE #125 CATEGORY: III CLASS: B THINKING OF YOU

| Nade: Joyce C. Martin<br>Branke: Claremont =9 |  |
|-----------------------------------------------|--|
| Carecoff: Hand Stamped or decorated           |  |
| CLASS: B-Thinking of you                      |  |